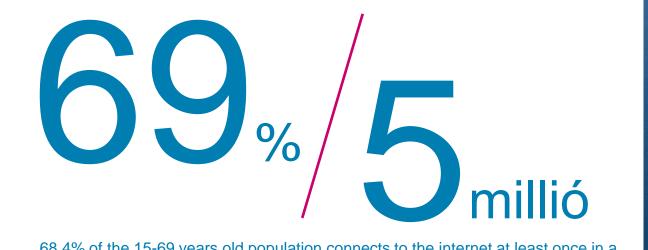

#### Internet penetration Hungary Millward Brown – TNS-Hoffmann NOK 2014 Q4

The purchasing age population is able to be researched representatively.

68,4% of the 15-69 years old population connects to the internet at least once in a month. That means nearly 5 million Hungarian internet users above the age of 15.