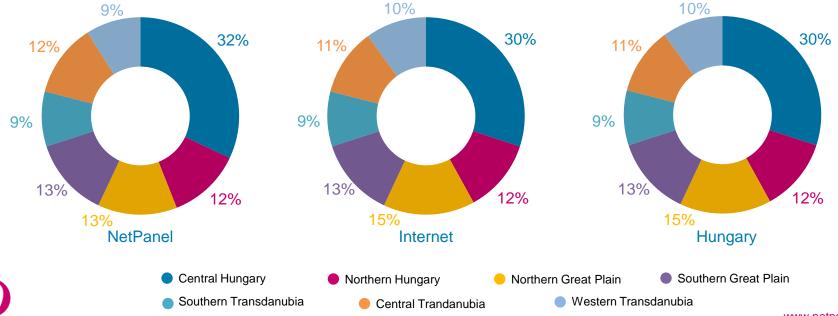

nternet users above the age of 15.





# Quick. Effective. Reliable.

#### **NetPanel**

- started in 2000
- · continuos recruitment through external websites and offline methods
- · continuous data update and cleaning
- more than 250 criteria for screening target group
- incentives: monthly sweepstakes

#### Importance of quality management

- double opt-in registration
- multi-layered sampling method
- control questions after every participation
- IP address verification
- unique machine ID
- · 'straight liners' and 'pro takers' detection
- quartery purge of inactive members



A legnagyobb online panel Magyarországon!

Aktív panelméret 2014



## Panel demographics 1/5

#### Gender





## Panel demographics 2/5

#### Type of settlement



notpanol

# Panel demographics 3/5

netpanel



7

Region

#### www.netpanel.hu

## Panel demographics 4/5

netpanel



Age

www.netpanel.hu

9

# Panel demographics 5/5

netpanel



#### Education

# Simple and reliable process

Proposal within one business day Comissioning – no contracting phase before fieldwork Setup – flexible setup process Soft / full launch – even on weekends Representativeness – weighting for the target group based on agreed criteria

Closing – once the targeted sample size is reached





# Flexible system Modern graphic solutions Attaching multimedia files Az alábbi címlapok közül melyik tetszik Önnek? Ha az egeret a kép fölé viszi, megnézheti azt nagyobb mér Drag & Drop Slider quaestions nnc



Free rent for NetPanel partners

# Survey management software



Closed-ended questions



**Open -nded questions**