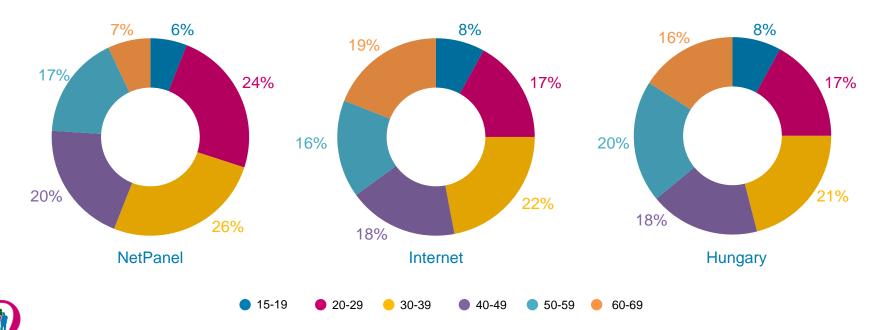

### **NetPanel**

- started in 2000
- · continuos recruitment through external websites and offline methods
- · continuous data update and cleaning
- more than 250 criteria for screening target group
- incentives: monthly sweepstakes

#### Importance of quality management

- double opt-in registration
- multi-layered sampling method
- control questions after every participation
- IP address verification
- unique machine ID
- · 'straight liners' and 'pro takers' detection
- quartery purge of inactive members



A legnagyobb online panel Magyarországon!

Aktív panelméret 2014



## Panel demographics 1/5

#### Gender





## Panel demographics 2/5

#### Type of settlement



notpanol

# Panel demographics 3/5

netpanel



7

Region

#### www.netpanel.hu

## Panel demographics 4/5

netpanel



Age

www.netpanel.hu

9

# Panel demographics 5/5

netpanel



#### Education

# Simple and reliable process

Proposal within one business day Comissioning – no contracting phase before fieldwork Setup – flexible setup process Soft / full launch – even on weekends Representativeness – weighting for the target group based on agreed criteria

Closing – once the targeted sample size is reached





# Flexible system Modern graphic solutions Attaching multimedia files Az alábbi címlapok közül melyik tetszik Önnek? Ha az egeret a kép fölé viszi, megnézheti azt nagyobb mér Drag & Drop Slider quaestions nnc



Free rent for NetPanel partners

# Survey management software



Closed-ended questions



**Open -nded questions** mondatkiegészítés



Komplex tables

#### Contact us



#### Bálint Mar