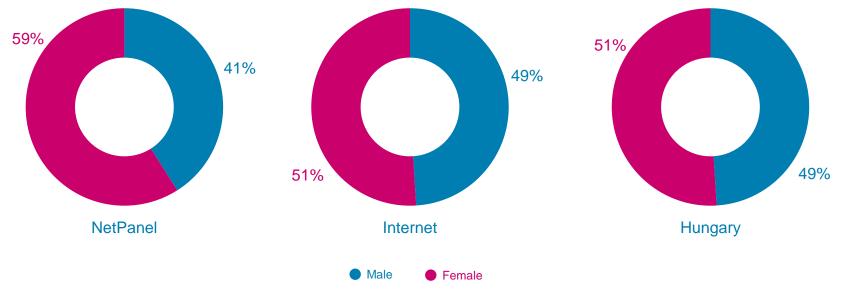

ld population connects to the internet at least once in a month. That means nearly 5 million Hungarian internet users above the age of 15.





# Quick. Effective. Reliable.

#### **NetPanel**

- started in 2000
- · continuos recruitment through external websites and offline methods
- · continuous data update and cleaning
- more than 250 criteria for screening target group
- incentives: monthly sweepstakes

#### Importance of quality management

- double opt-in registration
- multi-layered sampling method
- control questions after every participation
- IP address verification
- unique machine ID
- · 'straight liners' and 'pro takers' detection
- quartery purge of inactive members



A legnagyobb online panel Magyarországon!

Aktív panelméret 2014



## Panel demographics 1/5

#### Gender





## Panel demographics 2/5

#### Type of settlement



notpanol

# Panel demographics 3/5

netpanel



7

Region

#### www.netpanel.hu

## Panel demographics 4/5

netpanel



Age

www.netpanel.hu

9

# Panel demographics 5/5

netpanel



#### Education

# Simple and reliable process

Proposal within one business day Comissioning – no contracting phase before fieldwork Setup – flexible setup process Soft / full launch – even on weekends Representativeness – weighting for the target group based on agreed criteria

Closing – once the targeted sample size is reached





# Flexible system Modern graphic solutions Attaching multimedia files Az alábbi címlapok közül melyik tetszik Önnek? Ha az egeret a kép fölé viszi, megnézheti azt nagyobb mér Drag & Drop Slider quaestions nnc



Free rent f