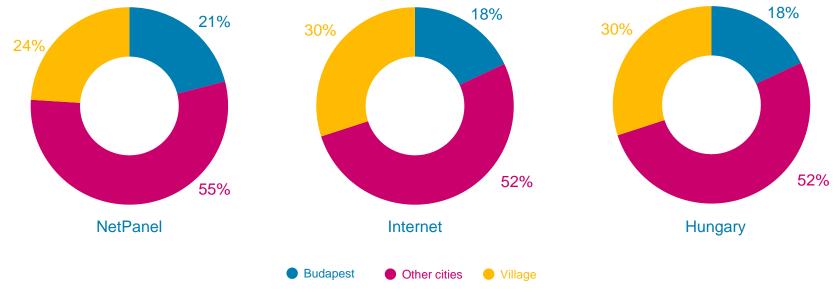

a month. That means nearly 5 million Hungarian internet users above the age of 15.





# Quick. Effective. Reliable.

#### **NetPanel**

- started in 2000
- · continuos recruitment through external websites and offline methods
- · continuous data update and cleaning
- more than 250 criteria for screening target group
- incentives: monthly sweepstakes

#### Importance of quality management

- double opt-in registration
- multi-layered sampling method
- control questions after every participation
- IP address verification
- unique machine ID
- · 'straight liners' and 'pro takers' detection
- quartery purge of inactive members



A legnagyobb online panel Magyarországon!

Aktív panelméret 2014



## Panel demographics 1/5

#### Gender





## Panel demographics 2/5

#### Type of settlement



notpanol

# Panel demographics 3/5

netpanel



7

Region

#### www.netpanel.hu

## Panel demographics 4/5

netpanel



Age

www.netpanel.hu

9

# Panel demographics 5/5

netpanel



#### Education

# Simple and reliable process

Proposal within one business day Comissioning – no contracting phase before fieldwork Setup – flexible setup process Soft / full launch – even on weekends Representativeness – weighting for the target group based on agreed criteria

Closing – once the targeted sample size is reached





# Flexible system Modern graphic solutions Attaching multimedia files Az alábbi címlapok közül melyik tetszik Önnek? Ha az egeret a kép fölé viszi, megnézheti azt nagyobb mér Drag & Drop Slider quaestions nnc



Free rent for NetPanel partners

# Survey management software



Cl